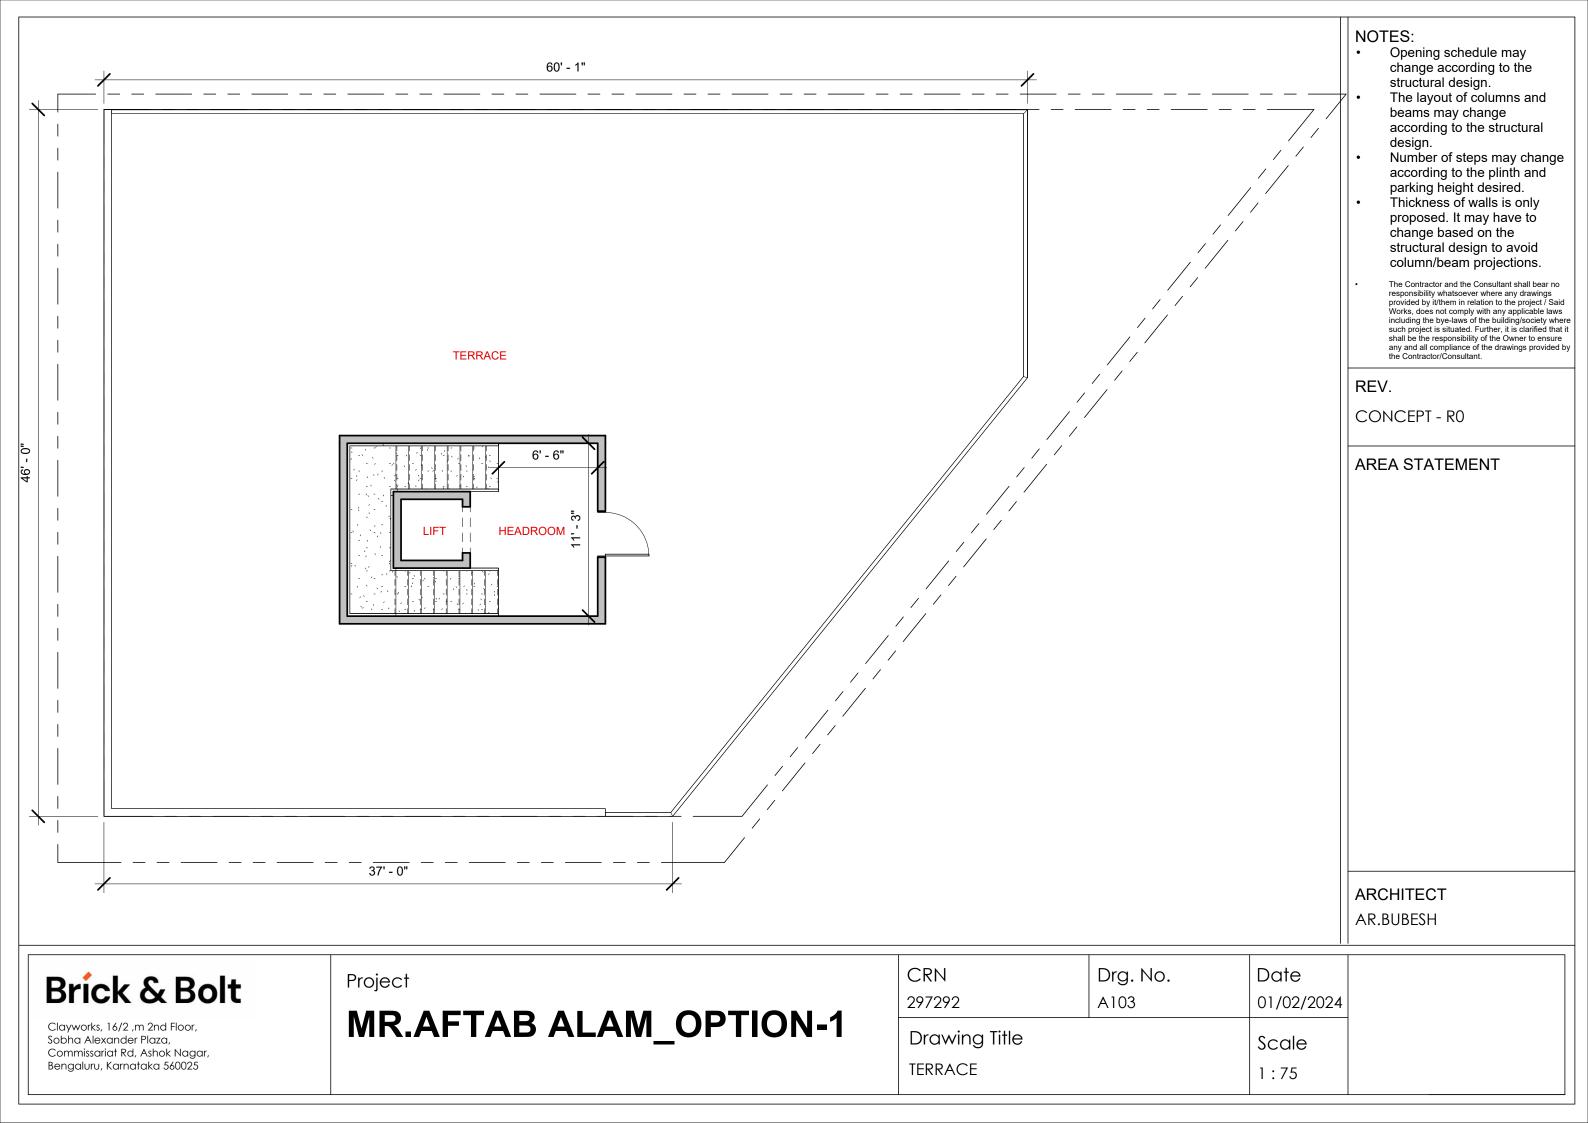

### NOTES:

- Opening schedule may change according to the structural design.
   The layout of columns and
- The layout of columns and beams may change according to the structural design.
- Number of steps may change according to the plinth and parking height desired.
- Thickness of walls is only proposed. It may have to change based on the structural design to avoid column/beam projections.
- The Contractor and the Consultant shall bear no responsibility whatsoever where any drawings provided by it/them in relation to the project / Said Works, does not comply with any applicable laws including the bye-laws of the building/society where such project is situated. Further, it is clarified that it shall be the responsibility of the Owner to ensure any and all compliance of the drawings provided by the Contractor/Consultant.