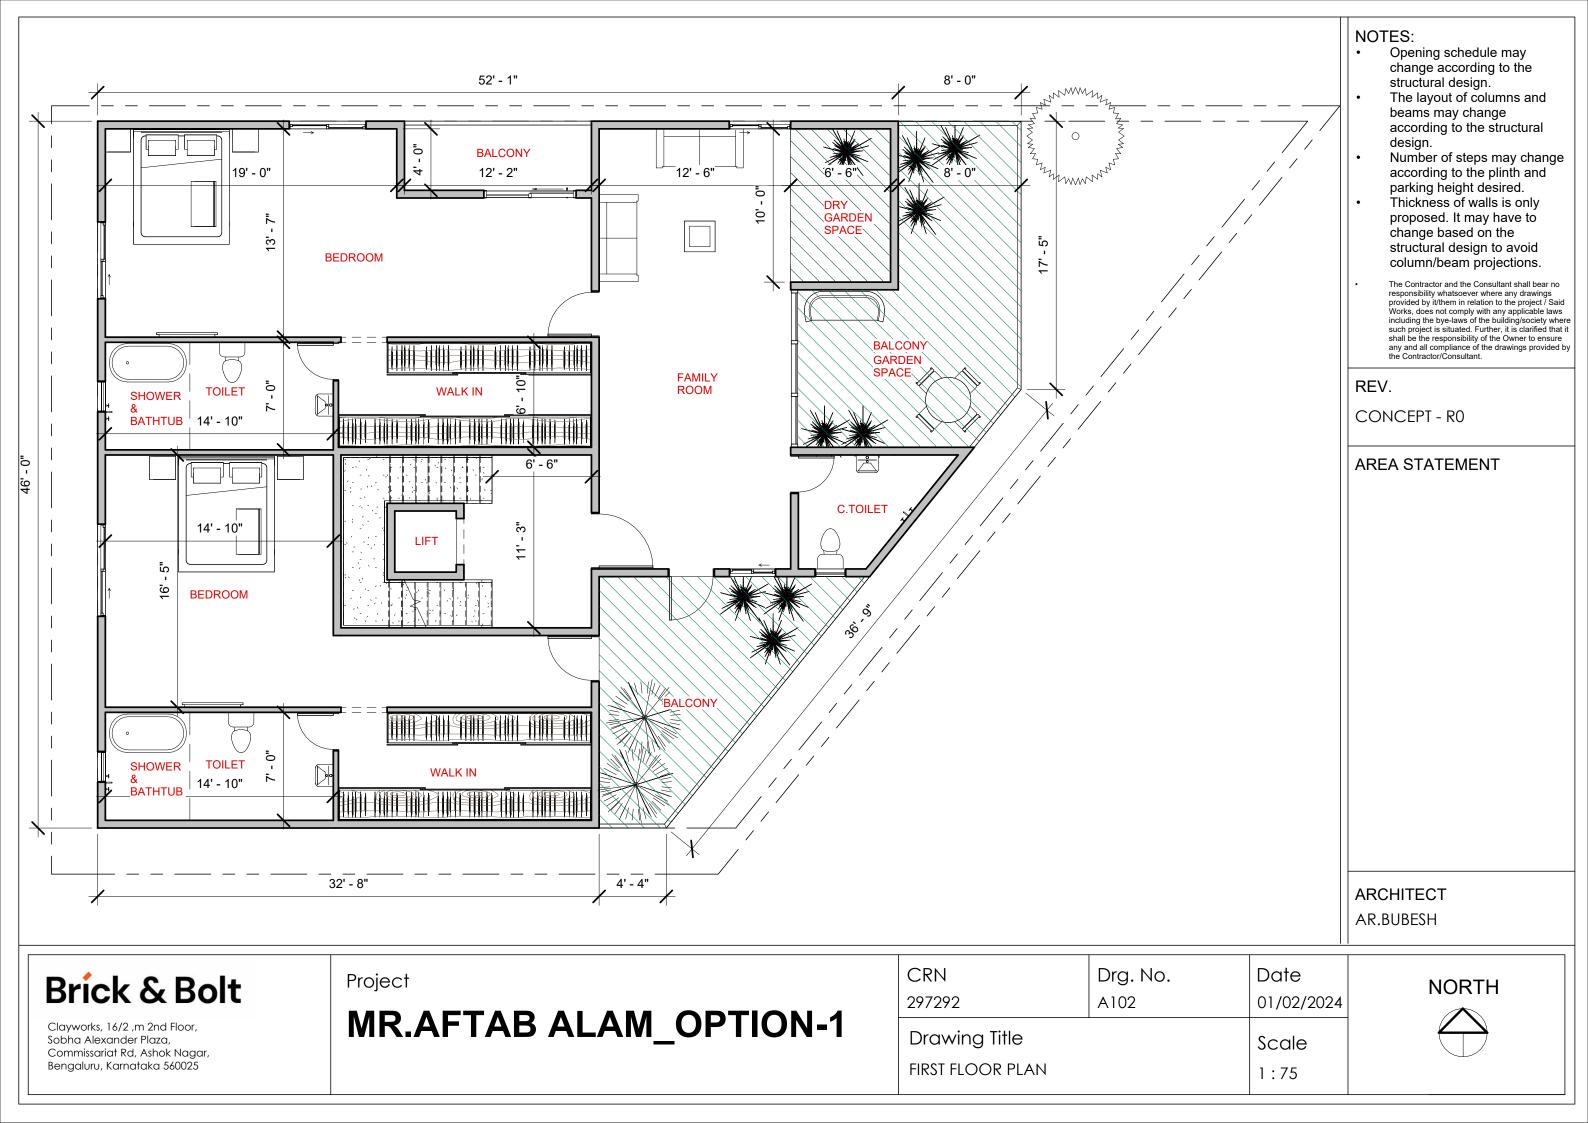

### NOTES:

- Opening schedule may change according to the structural design.
   The layout of columns and
- The layout of columns and beams may change according to the structural design.
- Number of steps may change according to the plinth and parking height desired.
- Thickness of walls is only proposed. It may have to change based on the structural design to avoid column/beam projections.
- The Contractor and the Consultant shall bear no responsibility whatsoever where any drawings provided by it/them in relation to the project / Said Works, does not comply with any applicable laws including the bye-laws of the building/society where such project is situated. Further, it is clarified that it shall be the responsibility of the Owner to ensure any and all compliance of the drawings provided by the Contractor/Consultant.