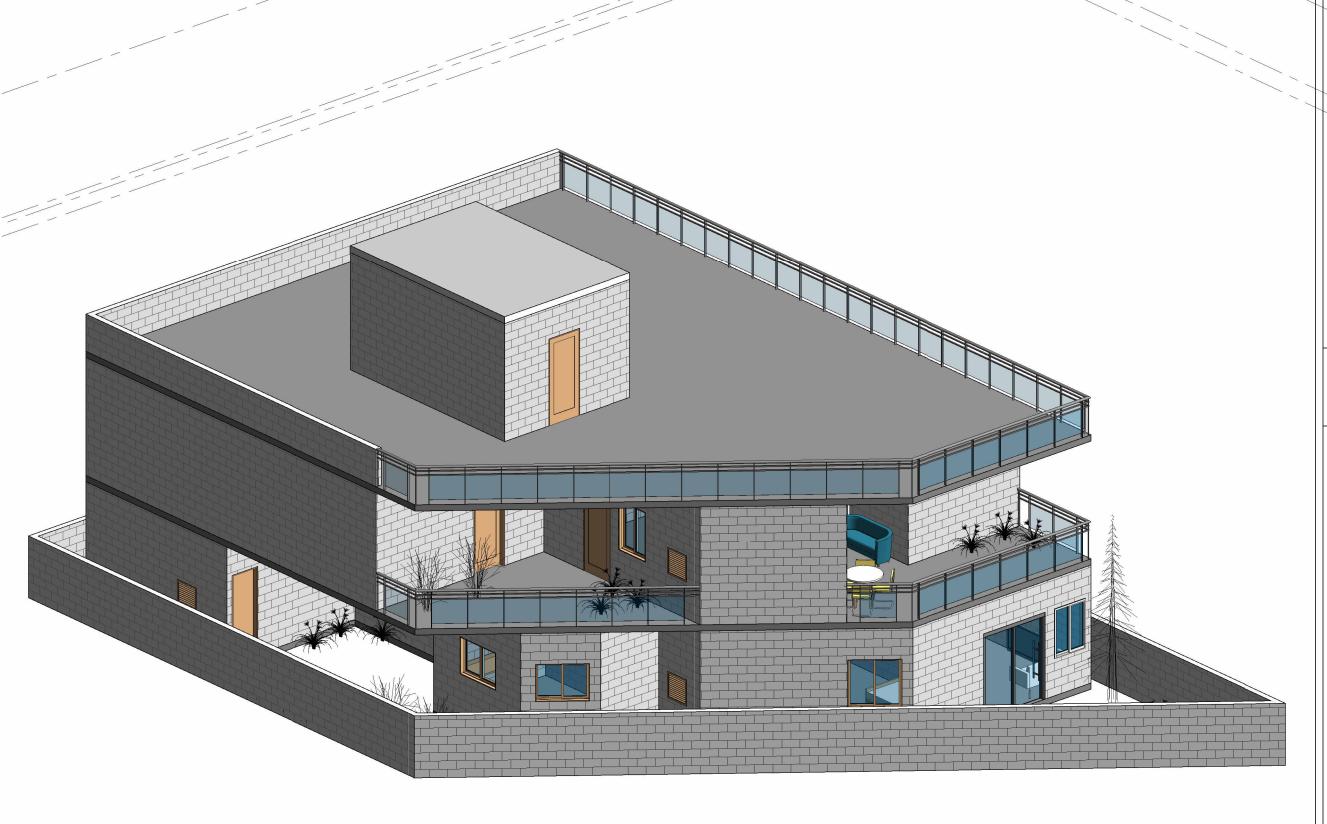

# **Brick & Bolt**

Clayworks, 16/2 ,m 2nd Floor, Sobha Alexander Plaza, Commissariat Rd, Ashok Nagar, Bengaluru, Karnataka 560025

Project

MR.AFTAB ALAM\_OPTION-1

| CRN           | Drg. No. | Date       |
|---------------|----------|------------|
| 297292        | A104     | 01/02/2024 |
| Drawing Title |          | Scale      |
| 3D VIEW       |          |            |