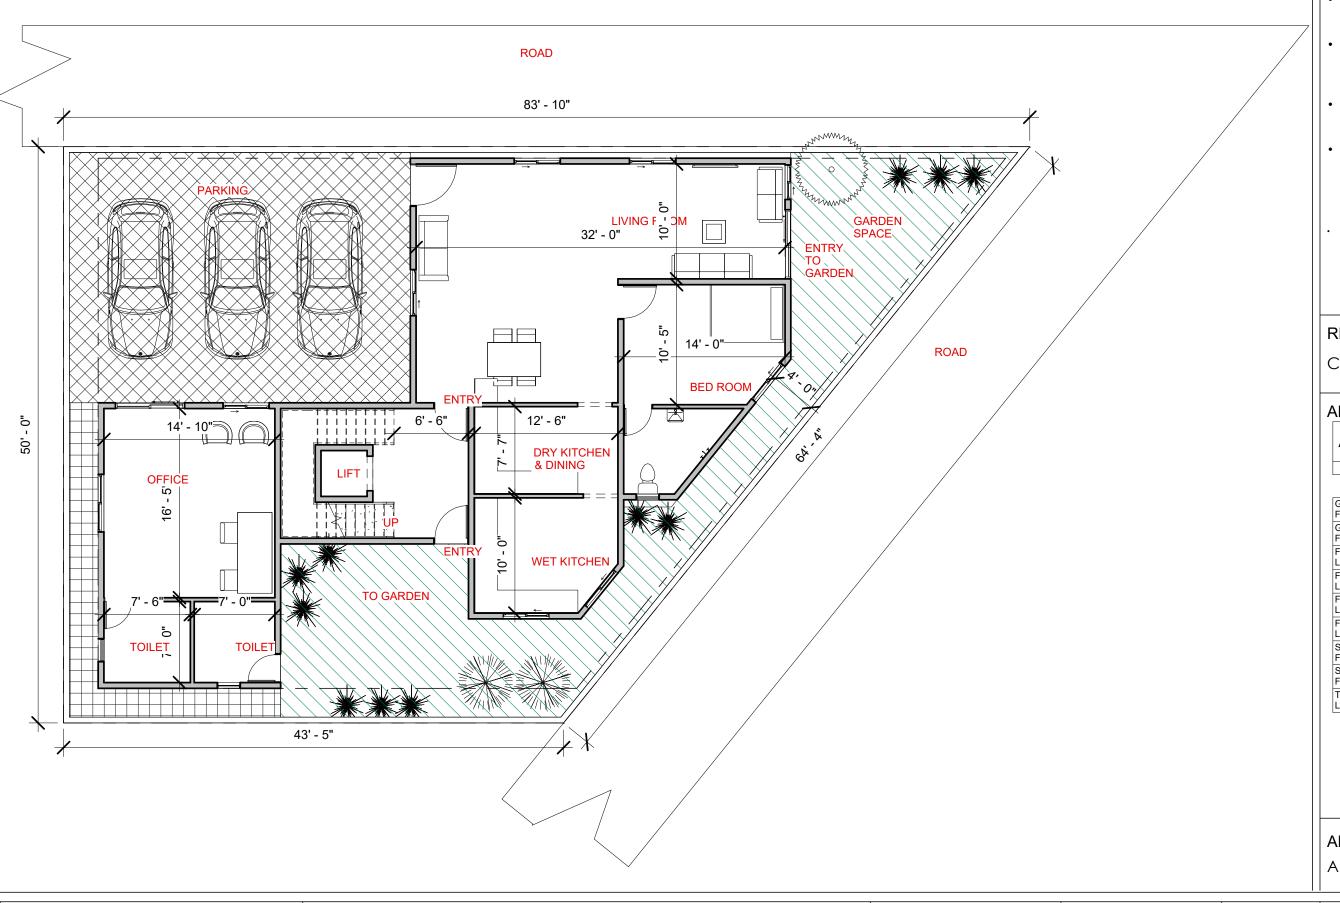

GROUND FLOOR PLAN

- NOTES:

  Opening schedule may change according to the structural design.

  The layout of columns and beams may change according to the structural design.
- Number of steps may change according to the plinth and parking height desired.
  Thickness of walls is only proposed. It may have to change based on the structural design to avoid column/beam projections.
- The Contractor and the Consultant shall bear no responsibility whatsoever where any drawings provided by it/them in relation to the project / Said Works, does not comply with any applicable laws including the bye-laws of the building/society where such project is situated. Further, it is clarified that it shall be the responsibility of the Owner to ensure any and all compliance of the drawings provided by the Contractor/Consultant.

### NOTES:

- Opening schedule may change according to the structural design.
   The layout of columns and
- The layout of columns and beams may change according to the structural design.
- Number of steps may change according to the plinth and parking height desired.
- Thickness of walls is only proposed. It may have to change based on the structural design to avoid column/beam projections.
- The Contractor and the Consultant shall bear no responsibility whatsoever where any drawings provided by it/them in relation to the project / Said Works, does not comply with any applicable laws including the bye-laws of the building/society where such project is situated. Further, it is clarified that it shall be the responsibility of the Owner to ensure any and all compliance of the drawings provided by the Contractor/Consultant.